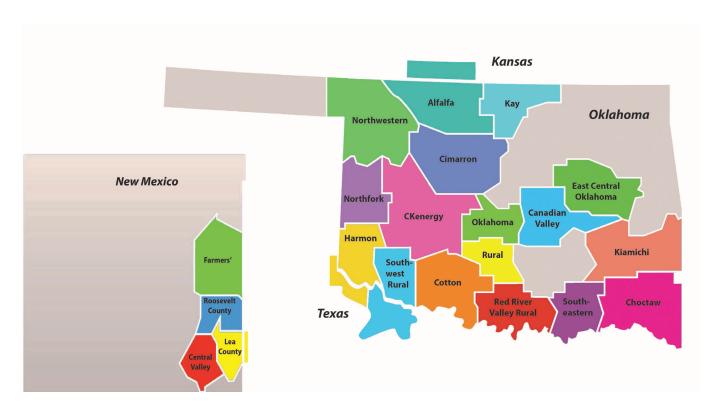

## WFEC's Service Territory

## WFEC's Member Cooperatives

WFEC supplies the electric needs of 17 member distribution cooperatives and Altus Air Force Base in Oklahoma, plus four cooperatives in New Mexico. Some service territories extend into Kansas and Texas.

Alfalfa Electric Cooperative Canadian Valley Electric Cooperative Central Valley Electric Cooperative Choctaw Electric Cooperative **Cimarron Electric Cooperative CKenergy Electric Cooperative** Cotton Electric Cooperative East Central Okla. Electric Cooperative Farmers' Electric Cooperative Harmon Electric Association Kay Electric Cooperative Kiamichi Electric Cooperative Lea County Electric Cooperative Northfork Electric Cooperative Northwestern Electric Cooperative **Oklahoma Electric Cooperative** Red River Valley Rural Electric Assoc. Roosevelt County Electric Cooperative **Rural Electric Cooperative** Southeastern Electric Cooperative Southwest Rural Electric Association

Cherokee, Okla. Seminole, Okla. Artesia, N.M. Hugo, Okla. Kingfisher, Okla. Binger, Okla. Walters, Okla. Okmulgee, Okla. Clovis, N.M. Hollis, Okla. Blackwell, Okla. Wilburton, Okla. Lovington, N.M. Sayre, Okla. Woodward, Okla. Norman, Okla. Marietta, Okla. Portales, N.M. Lindsay, Okla. Durant, Okla. Tipton, Okla.